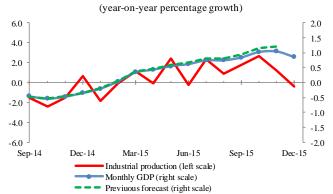

## Monthly GDP: the growth rate increased at a modest pace in Q4

According to the preliminary estimate by ISTAT, GDP increased (0.1 % t/t) less than expected; this outcome reflected positive contribution of net export which was partly offset by the negative contribution of domestic demand (including inventories). In 2015 GDP returned to growth (0.7 % according to data not adjusted for seasonal and calendar effects) after three years of contraction. Industry recorded a positive change in 2015 (1.0%); however it slowed down at the end of the year (-0.7 % m/m in December, -0.1 % q/q in Q4) also due to calendar factors. The most recent indicators suggest a slight worsening of financial conditions and of business confidence in the manufacturing sector. Also recent readings on electricity consumption and traffic of trucks are slightly negative. The new estimates of GDP foresees a decrease in the monthly GDP by 0.08% m/m in December and the annual growth rate is estimated at 0.9% y/y (from 1.2% from November).

## **GDP** and **Industrial Production**

(\*) Monthly GDP is an average of results obtained from different models as documented in Frale, C., and Monteforte, L., "FaMIDAS: A mixed frequency factor model with MIDAS structure", MEF and Department of the Treasury Working Paper Series n. 3/2010.